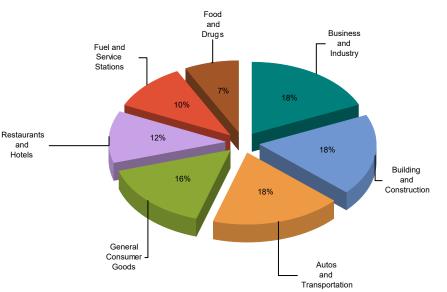

## MAJOR INDUSTRY GROUPS

| Major Industry Group      | Count | <u>1Q23</u> | <u>1Q22</u> | <u>\$ Change</u> | <u>% Change</u> |
|---------------------------|-------|-------------|-------------|------------------|-----------------|
| Business and Industry     | 3,000 | 64,270      | 69,328      | (5,058)          | -7.3%           |
| Building and Construction | 387   | 63,664      | 69,022      | (5,358)          | -7.8%           |
| Autos and Transportation  | 564   | 62,534      | 67,038      | (4,504)          | -6.7%           |
| General Consumer Goods    | 2,170 | 54,149      | 64,681      | (10,532)         | -16.3%          |
| Restaurants and Hotels    | 132   | 41,239      | 45,541      | (4,301)          | -9.4%           |
| Fuel and Service Stations | 50    | 36,546      | 69,909      | (33,363)         | -47.7%          |
| Food and Drugs            | 100   | 25,980      | 19,295      | 6,685            | 34.6%           |
| Transfers & Unidentified  | 1,373 | 4,813       | 4,170       | 643              | 15.4%           |
| State and County Pools    | -     | 0           | 0           | 0                | -N/A-           |
| Total                     | 7,776 | 353,194     | 408,983     | (55,789)         | -13.6%          |

## 1Q23 Percent of Total

07/25/2023 11:26 am