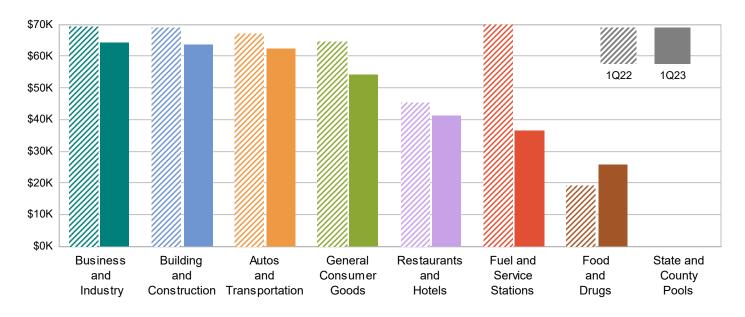

## MAJOR INDUSTRY GROUPS

| Major Industry Group      | Count | <u>1Q23</u> | <u>1Q22</u> | <u>\$ Change</u> | <u>% Change</u> |
|---------------------------|-------|-------------|-------------|------------------|-----------------|
| Business and Industry     | 3,000 | 64,270      | 69,328      | (5,058)          | -7.3%           |
| Building and Construction | 387   | 63,664      | 69,022      | (5,358)          | -7.8%           |
| Autos and Transportation  | 564   | 62,534      | 67,038      | (4,504)          | -6.7%           |
| General Consumer Goods    | 2,170 | 54,149      | 64,681      | (10,532)         | -16.3%          |
| Restaurants and Hotels    | 132   | 41,239      | 45,541      | (4,301)          | -9.4%           |
| Fuel and Service Stations | 50    | 36,546      | 69,909      | (33,363)         | -47.7%          |
| Food and Drugs            | 100   | 25,980      | 19,295      | 6,685            | 34.6%           |
| Transfers & Unidentified  | 1,373 | 4,813       | 4,170       | 643              | 15.4%           |
| State and County Pools    | -     | 0           | 0           | 0                | -N/A-           |
| Total                     | 7,776 | 353,194     | 408,983     | (55,789)         | -13.6%          |

## 1Q22 Compared To 1Q23